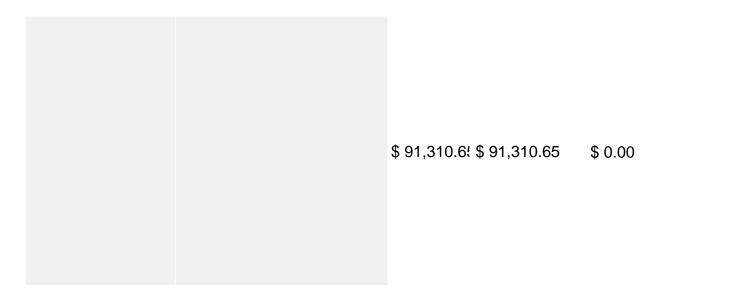

## \$ 80,586.00

\$ 101,420.( \$ 101,420.65 \$ 0.00

\$ 3,801,96; \$ 3,801,963.92 \$ 0.00

| \$ 0.00 | \$ 0.00 | \$ 0.00 |
|---------|---------|---------|
|---------|---------|---------|

| \$ 0.00     | \$ 0.00     | \$ 0.00     |
|-------------|-------------|-------------|
| $\psi$ 0.00 | $\psi$ 0.00 | $\psi 0.00$ |

\$ 0.00 \$ 0.00 \$ 0.00

| HEERF Amount of<br>Grants Disbursed | \$ 3,801,96: | \$ 3,801,963.92 | \$ 0.00 |
|-------------------------------------|--------------|-----------------|---------|
| Average HEERF<br>Amount Awarded     | \$ 2,349.79  | \$ 2,349.79     | \$ 0.00 |