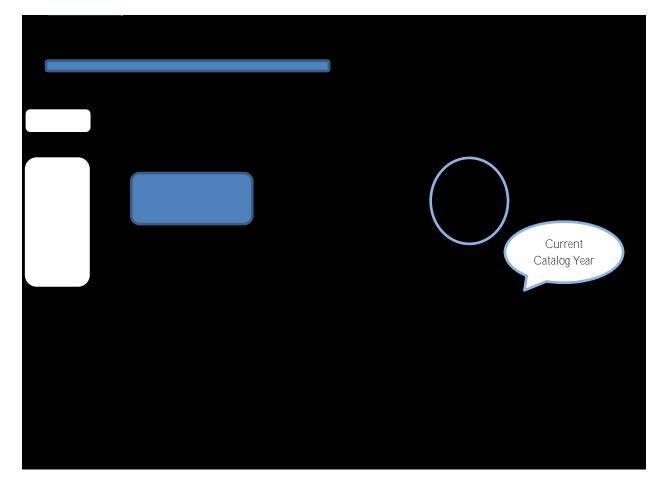

Log into your EdNetAccount and select "DegreeWorks – MyDegreeAudit" from the main menu. Below is the first screen that you will encounter.

This screen holds a lot of important information:

|   |                                               |                                                                                                                | An te nut not not in the solution of the solution of the solution of the | CURNING STATE CONTROL       |                |                                         |  |  |  |
|---|-----------------------------------------------|----------------------------------------------------------------------------------------------------------------|--------------------------------------------------------------------------|-----------------------------|----------------|-----------------------------------------|--|--|--|
|   | 61 Margan an Angelan                          |                                                                                                                |                                                                          |                             |                | Car                                     |  |  |  |
|   |                                               | Print                                                                                                          | Log Out                                                                  | Back to Self-Service        | FAQ            | Help                                    |  |  |  |
|   | _                                             |                                                                                                                |                                                                          | Student ID Name             | Degree Major   | Class Last Audi                         |  |  |  |
|   |                                               |                                                                                                                |                                                                          | 00083431 Adams, Rachel Lynn | ND 🗸 0001      | Senior                                  |  |  |  |
|   |                                               |                                                                                                                |                                                                          | Worksheets GPA Calc         |                |                                         |  |  |  |
|   |                                               |                                                                                                                |                                                                          | Format:<br>Worksheets       | Pro            | cess What-If Save as PDF                |  |  |  |
|   |                                               | <u>.</u>                                                                                                       | 767 a v a v                                                              | in or konceeds              |                |                                         |  |  |  |
|   |                                               |                                                                                                                |                                                                          |                             | What           | at If > What-If                         |  |  |  |
|   | our course catalo <mark>n for actual (</mark> |                                                                                                                |                                                                          |                             |                | Please consult y                        |  |  |  |
|   | Deg                                           | gree Pick a Degree<br>Additional Endorser                                                                      |                                                                          |                             |                |                                         |  |  |  |
|   | Academic                                      | Year Associate in Arts (A<br>Associate in Science                                                              |                                                                          | $\langle \checkmark$        |                |                                         |  |  |  |
|   |                                               |                                                                                                                |                                                                          |                             |                |                                         |  |  |  |
|   | No Destriction                                | and the star of the second |                                                                          | Click the drop              | down hutton    | a se |  |  |  |
|   | \                                             |                                                                                                                | atal a care-                                                             | Ber                         |                | eineseinesesen salles <u>e</u>          |  |  |  |
|   |                                               |                                                                                                                | 5 3 to 1                                                                 | to select your o            | desired major. |                                         |  |  |  |
|   |                                               |                                                                                                                | ift in pr                                                                | Not all degree              | 5              |                                         |  |  |  |
|   |                                               |                                                                                                                | Concentration                                                            | -                           |                |                                         |  |  |  |
|   |                                               |                                                                                                                |                                                                          | are allowed –               | olease consult |                                         |  |  |  |
|   | Click "WhatIf"                                |                                                                                                                |                                                                          |                             |                | ove                                     |  |  |  |
| / |                                               |                                                                                                                | Choose Your Fut                                                          | the appropria               | le calalog foi |                                         |  |  |  |
| / | to see degree                                 |                                                                                                                | Enter a course and click Add Coursen                                     | - permitte                  | d degree       |                                         |  |  |  |
|   | requirements                                  |                                                                                                                |                                                                          | combin                      | 0              | Subject 6                               |  |  |  |
|   |                                               |                                                                                                                |                                                                          |                             | ations.        |                                         |  |  |  |
|   | before making                                 |                                                                                                                |                                                                          |                             | N              | umber                                   |  |  |  |
|   | the change                                    |                                                                                                                |                                                                          |                             |                | Add Course                              |  |  |  |
|   | 0                                             |                                                                                                                |                                                                          |                             | Remove Course  |                                         |  |  |  |
|   | officially with                               |                                                                                                                |                                                                          |                             |                |                                         |  |  |  |
|   | the Registrar's                               |                                                                                                                |                                                                          |                             |                |                                         |  |  |  |
|   | -                                             |                                                                                                                |                                                                          |                             |                |                                         |  |  |  |
|   | Office.                                       |                                                                                                                |                                                                          |                             |                |                                         |  |  |  |
|   |                                               |                                                                                                                |                                                                          |                             |                |                                         |  |  |  |
|   |                                               |                                                                                                                |                                                                          |                             | © SunGard 1995 | - 2011                                  |  |  |  |
|   |                                               |                                                                                                                |                                                                          |                             | A 100%         |                                         |  |  |  |