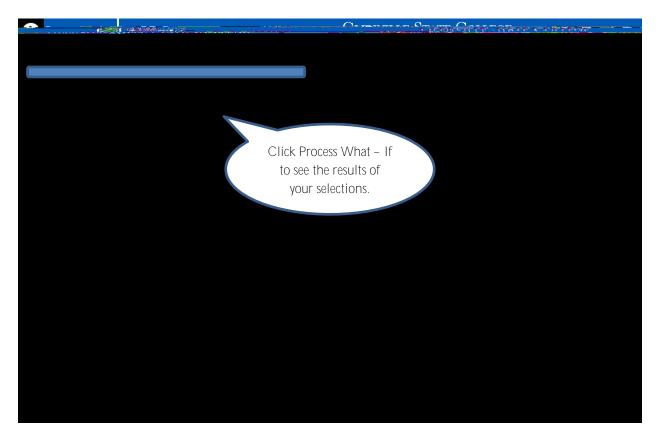

Log into your EdNetAccount and select "DegreeWorks – MyDegreeAudit" from the main menu. Below is the first screen that you will encounter.

This screen holds a lot of important information:

|   |                                               |                                                                                                                | An te nut not not in the solution of the solution of the solution of the | CURNING STATE CONTROL       |                |                                         |  |  |  |
|---|-----------------------------------------------|----------------------------------------------------------------------------------------------------------------|--------------------------------------------------------------------------|-----------------------------|----------------|-----------------------------------------|--|--|--|
|   | 61 Margan an Angelan                          |                                                                                                                |                                                                          |                             |                | Car                                     |  |  |  |
|   |                                               | Print                                                                                                          | Log Out                                                                  | Back to Self-Service        | FAQ            | Help                                    |  |  |  |
|   | _                                             |                                                                                                                |                                                                          | Student ID Name             | Degree Major   | Class Last Audi                         |  |  |  |
|   |                                               |                                                                                                                |                                                                          | 00083431 Adams, Rachel Lynn | ND 🗸 0001      | Senior                                  |  |  |  |
|   |                                               |                                                                                                                |                                                                          | Worksheets GPA Calc         |                |                                         |  |  |  |
|   |                                               |                                                                                                                |                                                                          | Format:<br>Worksheets       | Pro            | cess What-If Save as PDF                |  |  |  |
|   |                                               | <u>.</u>                                                                                                       | 767 a v a v                                                              | in or konceeds              |                |                                         |  |  |  |
|   |                                               |                                                                                                                |                                                                          |                             | What           | at If > What-If                         |  |  |  |
|   | our course catalo <mark>n for actual (</mark> |                                                                                                                |                                                                          |                             |                | Please consult y                        |  |  |  |
|   | Deg                                           | gree Pick a Degree<br>Additional Endorser                                                                      |                                                                          |                             |                |                                         |  |  |  |
|   | Academic                                      | Year Associate in Arts (A<br>Associate in Science                                                              |                                                                          | $\langle \checkmark$        |                |                                         |  |  |  |
|   |                                               |                                                                                                                |                                                                          |                             |                |                                         |  |  |  |
|   | No Destriction                                | and the star of the second |                                                                          | Click the drop              | down hutton    | a se |  |  |  |
|   | \                                             |                                                                                                                | atal a care-                                                             | Ber                         |                | eineseinesesen salles <u>e</u>          |  |  |  |
|   |                                               |                                                                                                                | 5 3 to 1                                                                 | to select your o            | desired major. |                                         |  |  |  |
|   |                                               |                                                                                                                | ift in pr                                                                | Not all degree              | 5              |                                         |  |  |  |
|   |                                               |                                                                                                                | Concentration                                                            | -                           |                |                                         |  |  |  |
|   |                                               |                                                                                                                |                                                                          | are allowed –               | olease consult |                                         |  |  |  |
|   | Click "WhatIf"                                |                                                                                                                |                                                                          |                             |                | ove                                     |  |  |  |
| / |                                               |                                                                                                                | Choose Your Fut                                                          | the appropria               | le calalog foi |                                         |  |  |  |
| / | to see degree                                 |                                                                                                                | Enter a course and click Add Coursen                                     | - permitte                  | d degree       |                                         |  |  |  |
|   | requirements                                  |                                                                                                                |                                                                          | combin                      | 0              | Subject 6                               |  |  |  |
|   |                                               |                                                                                                                |                                                                          |                             | ations.        |                                         |  |  |  |
|   | before making                                 |                                                                                                                |                                                                          |                             | N              | umber                                   |  |  |  |
|   | the change                                    |                                                                                                                |                                                                          |                             |                | Add Course                              |  |  |  |
|   | 0                                             |                                                                                                                |                                                                          |                             | Remove Course  |                                         |  |  |  |
|   | officially with                               |                                                                                                                |                                                                          |                             |                |                                         |  |  |  |
|   | the Registrar's                               |                                                                                                                |                                                                          |                             |                |                                         |  |  |  |
|   | -                                             |                                                                                                                |                                                                          |                             |                |                                         |  |  |  |
|   | Office.                                       |                                                                                                                |                                                                          |                             |                |                                         |  |  |  |
|   |                                               |                                                                                                                |                                                                          |                             |                |                                         |  |  |  |
|   |                                               |                                                                                                                |                                                                          |                             | © SunGard 1995 | - 2011                                  |  |  |  |
|   |                                               |                                                                                                                |                                                                          |                             | A 100%         |                                         |  |  |  |