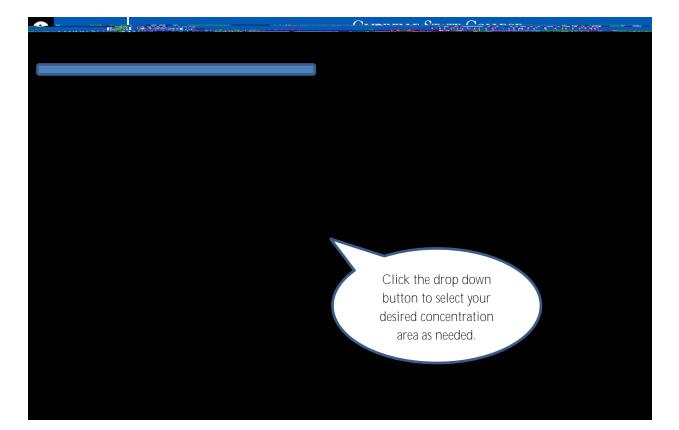

Log into your EdNetAccount and select "DegreeWorks – MyDegreeAudit" from the main menu. Below is the first screen that you will encounter.

This screen holds a lot of important information:

|   |                                               |                                                                                                                | An te nut not not in the solution of the solution of the solution of the | CURNING STATE CONTROL       |                |                                         |  |  |  |
|---|-----------------------------------------------|----------------------------------------------------------------------------------------------------------------|--------------------------------------------------------------------------|-----------------------------|----------------|-----------------------------------------|--|--|--|
|   | 61 Margan an Angelan                          |                                                                                                                |                                                                          |                             |                | Car                                     |  |  |  |
|   |                                               | Print                                                                                                          | Log Out                                                                  | Back to Self-Service        | FAQ            | Help                                    |  |  |  |
|   | _                                             |                                                                                                                |                                                                          | Student ID Name             | Degree Major   | Class Last Audi                         |  |  |  |
|   |                                               |                                                                                                                |                                                                          | 00083431 Adams, Rachel Lynn | ND 🗸 0001      | Senior                                  |  |  |  |
|   |                                               |                                                                                                                |                                                                          | Worksheets GPA Calc         |                |                                         |  |  |  |
|   |                                               |                                                                                                                |                                                                          | Format:<br>Worksheets       | Pro            | cess What-If Save as PDF                |  |  |  |
|   |                                               | <u>.</u>                                                                                                       | 767 a v a v                                                              | in or konceeds              |                |                                         |  |  |  |
|   |                                               |                                                                                                                |                                                                          |                             | What           | at If > What-If                         |  |  |  |
|   | our course catalo <mark>n for actual (</mark> |                                                                                                                |                                                                          |                             |                | Please consult y                        |  |  |  |
|   | Deg                                           | gree Pick a Degree<br>Additional Endorser                                                                      |                                                                          |                             |                |                                         |  |  |  |
|   | Academic                                      | Year Associate in Arts (A<br>Associate in Science                                                              |                                                                          | $\langle \checkmark$        |                |                                         |  |  |  |
|   |                                               |                                                                                                                |                                                                          |                             |                |                                         |  |  |  |
|   | No Destriction                                | and the star of the second |                                                                          | Click the drop              | down hutton    | a se |  |  |  |
|   | \                                             |                                                                                                                | atal a care-                                                             | Ber                         |                | eineseinesesen salles <u>e</u>          |  |  |  |
|   |                                               |                                                                                                                | 5 3 to 1                                                                 | to select your o            | desired major. |                                         |  |  |  |
|   |                                               |                                                                                                                | ift in pr                                                                | Not all degree              | 5              |                                         |  |  |  |
|   |                                               |                                                                                                                | Concentration                                                            | -                           |                |                                         |  |  |  |
|   |                                               |                                                                                                                |                                                                          | are allowed –               | olease consult |                                         |  |  |  |
|   | Click "WhatIf"                                |                                                                                                                |                                                                          |                             |                | ove                                     |  |  |  |
| / |                                               |                                                                                                                | Choose Your Fut                                                          | the appropria               | le calalog foi |                                         |  |  |  |
| / | to see degree                                 |                                                                                                                | Enter a course and click Add Coursen                                     | - permitte                  | d degree       |                                         |  |  |  |
|   | requirements                                  |                                                                                                                |                                                                          | combin                      | 0              | Subject 6                               |  |  |  |
|   |                                               |                                                                                                                |                                                                          |                             | ations.        |                                         |  |  |  |
|   | before making                                 |                                                                                                                |                                                                          |                             | N              | umber                                   |  |  |  |
|   | the change                                    |                                                                                                                |                                                                          |                             |                | Add Course                              |  |  |  |
|   | 0                                             |                                                                                                                |                                                                          |                             | Remove Course  |                                         |  |  |  |
|   | officially with                               |                                                                                                                |                                                                          |                             |                |                                         |  |  |  |
|   | the Registrar's                               |                                                                                                                |                                                                          |                             |                |                                         |  |  |  |
|   | -                                             |                                                                                                                |                                                                          |                             |                |                                         |  |  |  |
|   | Office.                                       |                                                                                                                |                                                                          |                             |                |                                         |  |  |  |
|   |                                               |                                                                                                                |                                                                          |                             |                |                                         |  |  |  |
|   |                                               |                                                                                                                |                                                                          |                             | © SunGard 1995 | - 2011                                  |  |  |  |
|   |                                               |                                                                                                                |                                                                          |                             | A 100%         |                                         |  |  |  |